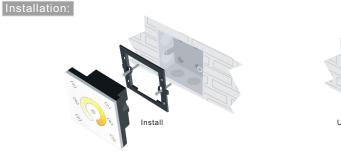

## Technical Specs:

- Input Voltage: DC12V-24V
- Load Current: 4A×4CH Max 16A
- Grey Scale Level: 4096×4
- Max Output Power: 192W/384W(12V/24V)

Uninstall

Working Temperature: -20°C~55°C

Dimensions: L86×W86×H36(mm)