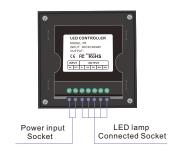

#### Wiring Diagram:

#### Power Source Selection:

Power source must be DC constant voltage type of power supply. Due to the efficient output in some power supplies are only 80% of total, so please select at least 20% higher output power supply than the consumption of LED lights.