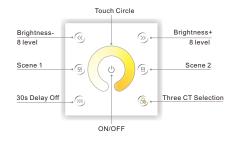

• Weight(N.W): 190g

Green Block:

- ※ Long press <sup>(</sup>⊕ to turn on/off the buzzer.
- ※ Short press ☐ to call scene, long press ☐ to save scene.
- ※ Hold the (3), (3) keys for 2 second, the controller will restore defult and restart automatically.