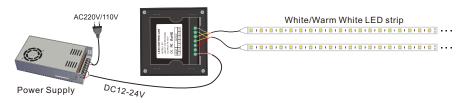

#### Wiring Diagram:

#### Power Source Selection:

Power source must be DC constant voltage type of power supply. Due to the efficient output in some power supplies are only 80% of total, so please select at least 20% higher output power supply than the consumption of LED lights.